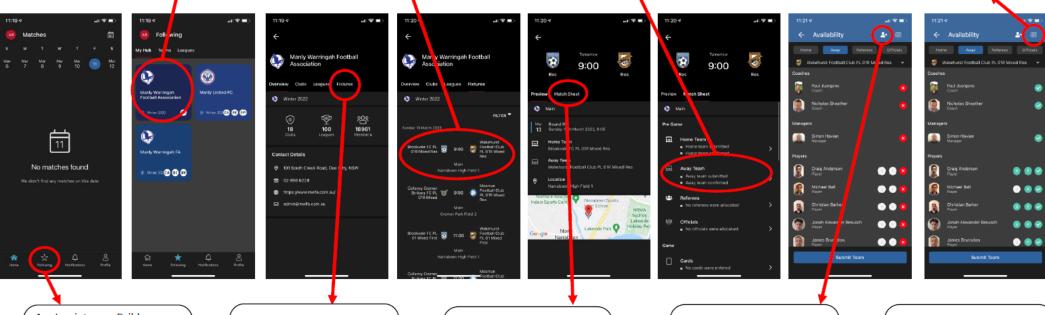

# REGISTRATION COMPLETE!

5. Select your team's upcoming fixture.

8. Select either the home or away team, depending which one you team is for that fixture.

- 10. Click the Red Cross to make players available.
- 11. Click the 'S' to mark the players as starting.
- 12. Click the 'P' to mark the players playing off the bench.
- 13. Hold a player's name down to edit shirt numbers, set as captain, set as goalkeeper.
- 14. The Card symbol is where teams can view each others member cards.
- 15. Submit team.

- Log into you Dribl Account
- 2. Click Following.

- 4. Select Fixtures along the top bar.
- 6. This pages will show the Fixtures details7. Select the Match sheet tab on the top bar.

9. The Man with the plus sign is where teams can add their borrowed players.

16. After the game, add scores in to complete the match sheet.