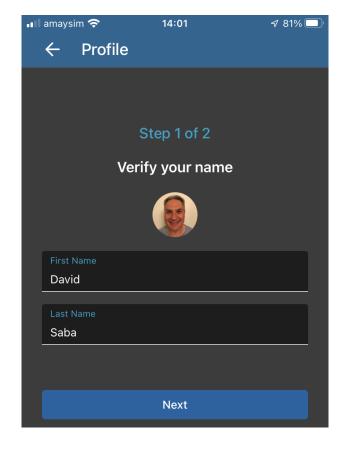

. VERIFY YOUR DATE OF BIRTH
- 9. REGISTRATION COMPLETE



# DOWNLOAD THE DRIBL APP TO YOUR PHONE



- GO TO APPLE STORE OR GOOGLE PLAY
- SEARCH FOR 'DRIBL'
- DOWNLOAD THE APP
- OPEN THE APPLICATION



# **SIGN UP**





# ENTER YOUR PLAYFOOTBALL EMAIL ADDRESS



# **CREATE A PASSWORD**





# ENTER YOUR VERIFICATION CODE







#### DRIBL

# Registration Verification Welcome to Dribl! You're receiving this email after showing your interest to register for our services. We would like to verify if this was you. Please use the one-time use token below to proceed with your registration. 3167 If you haven't requested this email, please disregard this email.



Let's personalise your Dribl experience & make it perfect for your needs

Next

# **SELECT YOUR PROFILE**





## **VERIFY YOUR NAME**





# **VERIFY YOUR DATE OF BIRTH**





# ROVERS Est. 1956 FC

# REGISTRATION COMPLETE!





5. Select your team's upcoming fixture.

8. Select either the home or away team, depending which one you team is for that fixture.

- 10. Click the Red Cross to make players available.
- 11. Click the 'S' to mark the players as starting.
- 12. Click the 'P' to mark the players playing off the bench.
- 13. Hold a player's name down to edit shirt numbers, set as captain, set as goalkeeper.
- 14. The Card symbol is where teams can view each others member cards.
- 15. Submit team.



- Log into you Dribl Account
- 2. Click Following.

- 4. Select Fixtures along the top bar.
- 6. This pages will show the Fixtures details7. Select the Match sheet tab on the top bar.

9. The Man with the plus sign is whe