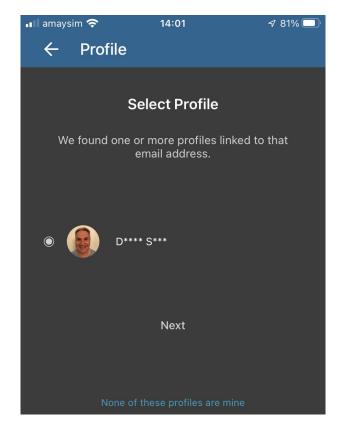

ILE
- 7. VERIFY YOUR NAME
- 8. VERIFY YOUR DATE OF BIRTH
- 9. REGISTRATION COMPLETE



# DOWNLOAD THE DRIBL APP TO YOUR PHONE



- GO TO APPLE STORE OR GOOGLE PLAY
- SEARCH FOR 'DRIBL'
- DOWNLOAD THE APP
- OPEN THE APPLICATION



# **SIGN UP**





# ENTER YOUR PLAYFOOTBALL EMAIL ADDRESS



# **CREATE A PASSWORD**





# ENTER YOUR VERIFICATION CODE







#### DRIBL

# Registration Verification Welcome to Dribl! You're receiving this email after showing your interest to register for our services. We would like to verify if this was you. Please use the one-time use token below to proceed with your registration. 3167 If you haven't requested this email, please disregard this email.



Let's personalise your Dribl experience & make it perfect for your needs

Next

# **SELECT YOUR PROFILE**





## **VERIFY YOUR NAME**





# **VERIFY YOUR DATE OF BIRTH**





# ROVERS Est. 1956 FC

# REGISTRATION COMPLETE!





5. Select your team's upcoming fixture.

8. Select either the home or away team, depending which one you team is for that fixture.

- 10. Click the Red Cross to make players available.
- 11. Click the 'S' to mark the players as starting.
- 12. Click the 'P' to mark the players playing off the bench.
- 13. Hold a player's name down to edit shirt numbers, set as captain, set as goalkeeper.
- 14. The Card symbol is where teams can view each others member cards.
- 15. Submit team.



- Log into you Dribl Account
- 2. Click Following.

- 4. Select Fixtures along the top bar.
- 6. This pages will show the Fixtures details7. Select the Match sheet tab on the top bar.

9. The