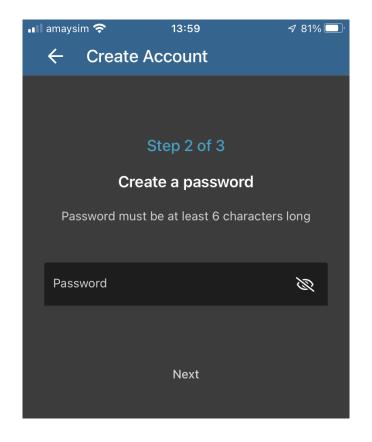

# DRIBL

HOW TO MANAGE MATCHSHEETS & SCORES

### **DRIBL**

- PREPARE AND SUBMIT A TEAM
- CONFIRM THE OPPOSITION TEAM
- SCORES
- **DISPUTES**
- FORFEITS



### DRIBL REGISTRATION

- 1. DOWNLOAD DRIBL APP TO YOUR PHONE
- 2. SIGN UP
- 3. ENTER YOUR PLAYFOOTBALL EMAIL ADDRESS
- 4. CREATE A PASSWORD
- 5. ENTER YOUR VERIFICATION CODE
- 6. SELECT PROFILE
- 7. VERIFY YOUR NAME
- 8. VERIFY YOUR DATE OF BIRTH
- 9. REGISTRATION COMPLETE



# DOWNLOAD THE DRIBL APP TO YOUR PHONE



- GO TO APPLE STORE OR GOOGLE PLAY
- SEARCH FOR 'DRIBL'
- DOWNLOAD THE APP
- OPEN THE APPLICATION



# **SIGN UP**





# ENTER YOUR PLAYFOOTBALL EMAIL ADDRESS



# **CREATE A PASSWORD**





# ENTER YOUR VERIFICATION CODE







#### DRIBL

# Registration Verification Welcome to Dribl! You're receiving this email after showing your interest to register for our services. We would like to verify if this was you. Please use the one-time use token below to proceed with your registration. 3167 If you haven't requested this email, please disregard this email.



Let's personalise your Dribl experience & make it perfect for your needs

Next

# **SELECT YOUR PROFILE**





## **VERIFY YOUR NAME**





# **VERIFY YOUR DATE OF BIRTH**





# ROVERS Est. 1956 FC

# REGISTRATION COMPLETE!





5. Select your team's upcoming fixture.

8. Select either the home or away team, depending which one you team is for that fixture.

- 10. Click the Red Cross to make players available.
- 11. Cli