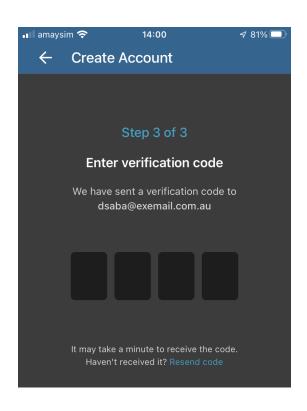

# ENTER YOUR VERIFICATION CODE

# Registration Verification Welcome to Dribl! You're receiving this email after showing your interest to register for our services. We would like to verify if this was you. Please use the one-time use token below to proceed with your registration. 3167 If you haven't requested this email, please disregard this email.