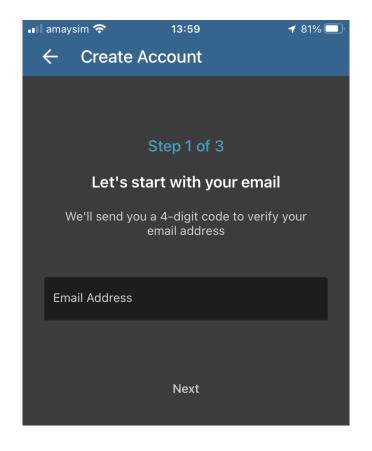

# DRIBL

HOW TO MANAGE MATCHSHEETS & SCORES

### **DRIBL**

- PREPARE AND SUBMIT A TEAM
- CONFIRM THE OPPOSITION TEAM
- SCORES
- **DISPUTES**
- FORFEITS



### DRIBL REGISTRATION

- 1. DOWNLOAD DRIBL APP TO YOUR PHONE
- 2. SIGN UP
- 3. ENTER YOUR PLAYFOOTBALL EMAIL ADDRESS
- 4. CREATE A PASSWORD
- 5. ENTER YOUR VERIFICATION CODE
- 6. SELECT PROFILE
- 7. VERIFY YOUR NAME
- 8. VERIFY YOUR DATE OF BIRTH
- 9. REGISTRATION COMPLETE



# DOWNLOAD THE DRIBL APP TO YOUR PHONE



- GO TO APPLE STORE OR GOOGLE PLAY
- SEARCH FOR 'DRIBL'
- DOWNLOAD THE APP
- OPEN THE APPLICATION



# **SIGN UP**





# ENTER YOUR PLAYFOOTBALL EMAIL ADDRESS



# **CREATE A PASSWORD**





# ENTER YOUR VERIFICATION CODE







#### DRIBL

# Registration Verification Welcome to Dribl! You're receiving this email after showing your interest to register for our services. We would like to verify if this was you. Please use the one-time use token below to proceed with your registration. 3167 If you haven't requested this email, please disregard this email.



Let's personalise your Dribl experience & make it perfect for your needs

Next

# **SELECT YOUR PROFILE**





## **VERIFY YOUR NAME**





# **VERIFY YOUR DATE OF BIRTH**





# ROVERS Est. 1956 FC

# REGISTRATION COMPLETE!





5. Select your team's upcoming fixture.

8. Select either the home or away team, depending which one you team is for that fixture.

- 10. Click the Red Cross to make p