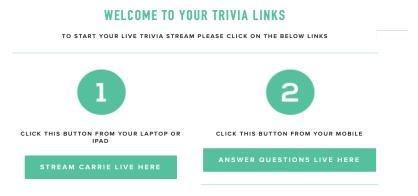

This will form part of your screen once you click on the link (no down loading required) On your phone number 2 is under number 1 (not side by side)

Click on the 'STREAM CARRIE LIVE HERE' box to view Carrie on your computer/Smart TV or ipad.

This screen will come up and you are ready to go

Click on the 'ANSWER QUESTIONS LIVE HERE' box to view and answer all questions

This screen will come up and you are ready to go